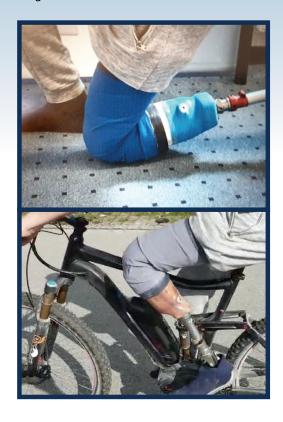

## A Revolutionary Suspension Sleeve Now Available Exclusively from Cypress Adaptive.

Introducing the Aqua Sleeve by Romedis.

The Symphonie Aqua Knee Sleeve is available in four sizes.

To determine size, take circumference measurement of prosthetic socket at level of MPT:

Now Accepting orders for the Aqua Sleeve.

The Aqua Sleeve by Romedis is unlike any suspension sleeve on the market. Its unique design offers a lightweight construction that is both durable and extremely flexible, giving the wearer maximum comfort, function and range of motion. Call us to find out more!